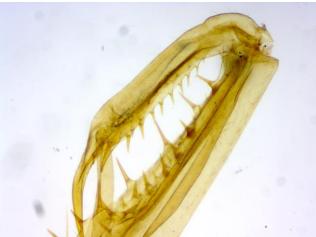

enser    | Abbe NA 1.2 with Iris Diaphragm & Blue Filter, Rack and Pinion Adjustment for Condenser        | •       |
| Illumination | Transmitted LED Illumination, Brightness Adjustable                                            | •       |
|              | Mirror                                                                                         | 0       |
| Spare Parts  | Dust Cover                                                                                     | •       |
| Power Supply | AC100-220V power adapter, microscope input voltage DC5V                                        | •       |
| Package      | Styrofoam & Carton, Dimension 35×28×45 cm, 6kg                                                 | •       |

Note: ● Standard Outfit, ○ Optional

## **Sample Images**