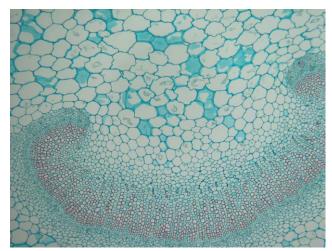

ndenser    | Abbe NA 1.2 with Iris Diaphragm & Blue Filter, Rack and Pinion Adjustment for Condenser        | •       |
| Illumination | Transmitted LED Illumination, Brightness Adjustable                                            | •       |
|              | Mirror                                                                                         | 0       |
| Spare Parts  | Dust Cover                                                                                     | •       |
| Power Supply | AC100-220V power adapter, microscope input voltage DC5V                                        | •       |
| Package      | Styrofoam & Carton, Dimension 35×28×45 cm, 6kg                                                 | •       |

Note: ● Standard Outfit, ○ Optional

## **Sample Images**