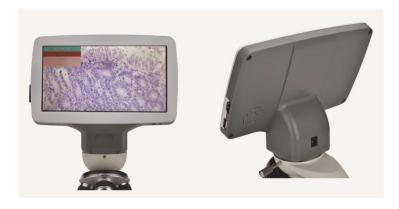

#### **Features**

- 1. 7-inch IPS LCD screen with wide visual angle, resolution 1024×600.
- 2. Built-in 5.0MP CMOS camera, output 1920×1080 HD Video.
- 3. 1\*USB2.0 interface for mouse, no shaking. 1\* HDMI interface is convenient for sharing videos to TV or projector for speech. 1\* SD card slot, images and videos could be saved in SD card.