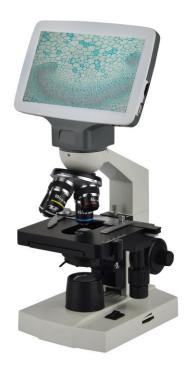

## **BLM-210 LCD Digital Biological Microscope**

### Introduction

BLM-210 LCD digital biological microscopes is based on BS-2010E, the microscope has integrated an optical microscope, 7-inch LCD screen and 5.0MP digital camera for image and video capture and data transmission. With high quality optics, the microscope can ensure you get high definition images. It is perfect for individual or classroom application. An incident illumination is available for non-transparent specimens.

#### **Features**

- 1. 7-inch IPS LCD screen with wide visual angle, resolution 1024×600.
- 2. Built-in 5.0MP CMOS camera, output 1920×1080 HD Video.
- 3. 1\*USB2.0 interface for mouse, no shaking. 1\* HDMI interface is convenient for sharing videos to TV or projector for speech. 1\* SD card slot, images and videos could be saved in SD card.